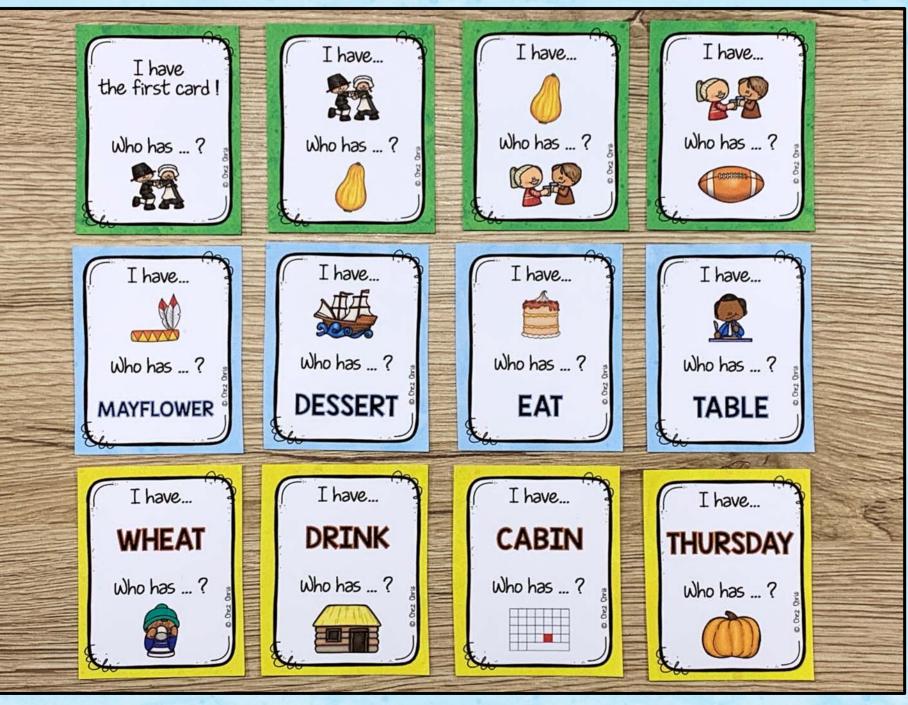

## 3 ways to play

image - image

word - image

image - word

#### 8 cards per page

|    |                                        |     | Thanksgiving                                   | -                                        |
|----|----------------------------------------|-----|------------------------------------------------|------------------------------------------|
|    | I have the first card. Who has dance ? | 17. | I have wheat. Who has drink ?                  |                                          |
| 2  | I have dance. Who has gourd ?          | 18. | I have drink. Who has cabin ?                  |                                          |
|    | I have gourd. Who has celebrate ?      | 19. | I have cabin. Who has Thursday ?               |                                          |
| Ļ  | I have celebrate. Who has football ?   | 20. | I have Thursday. Who has pumpkin ?             |                                          |
| i, | I have football. Who has oven ?        | 21  | I have pumpkin. Who has apple ?                |                                          |
|    | I have oven. Who has thankful ?        | 22. | I have apple. Who has cornucopia ?             | 1                                        |
|    | I have thankful. Who has corn ?        | 23. | I have connucopia. Who has dinner ?            |                                          |
|    | I have corn. Who has headband ?        | 24  | I have dinner. Who has turkey ?                | 1.1.1.1.1.1.1.1.1.1.1.1.1.1.1.1.1.1.1.1. |
|    | I have headband. Who has Mayflower ?   | 25. | I have turkey. Who has bake ?                  |                                          |
| D. | I have Mayflower. Who has dessert ?    | 26. | I have bake. Who has native ?                  |                                          |
|    | I have dessert. Who has eat ?          | 27. | I have native. Who has go shopping ?           |                                          |
| 2  | I have eat. Who has table ?            | 28. | I have go shoping. Who has November ?          |                                          |
| 3. | I have table. Who has pilgrim ?        | 29. | I have November. Who has sleep ?               | 4                                        |
| ł. | I have pilgrim. Who has pie ?          | 30. | I have sleep. Who has hat ?                    |                                          |
| 5. | I have pie. Who has cook ?             | 31. | I have hat. Who has sixteen twenty ?           |                                          |
| 5. | I have cook. Who has wheat ?           | 32. | I have sixteen twenty and it's the last card ! | And a second                             |