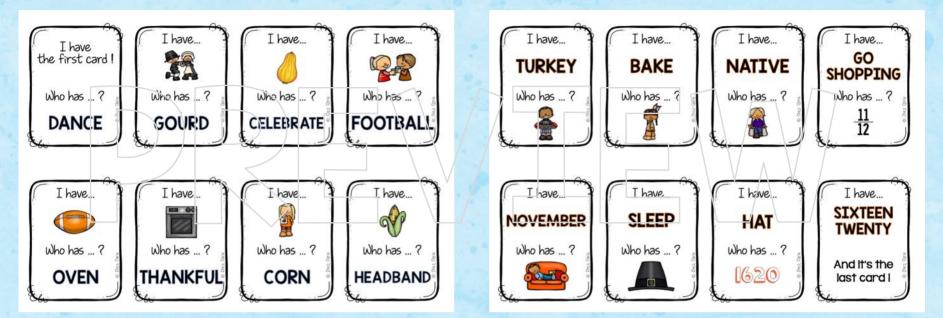

## 3 ways to play

image - image

word - image

image - word

#### 8 cards per page

|    |                                        |     | Thanksgiving                                   | -                                        |
|----|----------------------------------------|-----|------------------------------------------------|------------------------------------------|
|    | I have the first card. Who has dance ? | 17. | I have wheat. Who has drink ?                  |                                          |
| 2  | I have dance. Who has gourd ?          | 18. | I have drink. Who has cabin ?                  |                                          |
|    | I have gourd. Who has celebrate ?      | 19. | I have cabin. Who has Thursday ?               |                                          |
| Ļ  | I have celebrate. Who has football ?   | 20. | I have Thursday. Who has pumpkin ?             |                                          |
| i, | I have football. Who has oven ?        | 21  | I have pumpkin. Who has apple ?                |                                          |
|    | I have oven. Who has thankful ?        | 22. | I have apple. Who has cornucopia ?             | 1                                        |
|    | I have thankful. Who has corn ?        | 23. | I have connucopia. Who has dinner ?            |                                          |
|    | I have corn. Who has headband ?        | 24  | I have dinner. Who has turkey ?                | 1.1.1.1.1.1.1.1.1.1.1.1.1.1.1.1.1.1.1.1. |
|    | I have headband. Who has Mayflower ?   | 25. | I have turkey. Who has bake ?                  |                                          |
| D. | I have Mayflower. Who has dessert ?    | 26. | I have bake. Who has native ?                  |                                          |
|    | I have dessert. Who has eat ?          | 27. | I have native. Who has go shopping ?           |                                          |
| 2  | I have eat. Who has table ?            | 28. | I have go shoping. Who has November ?          |                                          |
| 3. | I have table. Who has pilgrim ?        | 29. | I have November. Who has sleep ?               | 4                                        |
| ł. | I have pilgrim. Who has pie ?          | 30. | I have sleep. Who has hat ?                    |                                          |
| 5. | I have pie. Who has cook ?             | 31. | I have hat. Who has sixteen twenty ?           |                                          |
| 5. | I have cook. Who has wheat ?           | 32. | I have sixteen twenty and it's the last card ! | And a second                             |