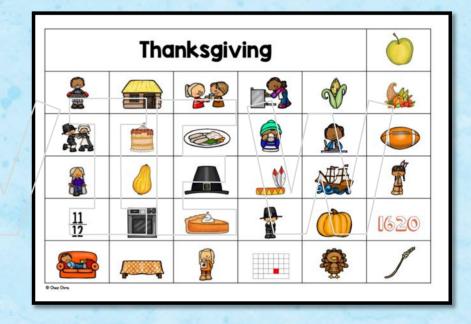

# I HAVE, WHO HAS Thanksgiving



## 3 ways to play



image - image

word - image

image - word

### Vocabulary recap worksheets included









#### No background option included



#### 8 cards per page

|    |                                        |     | Thanksgiving                                   | -                                        |
|----|----------------------------------------|-----|------------------------------------------------|------------------------------------------|
|    | I have the first card. Who has dance ? | 17. | I have wheat. Who has drink ?                  |                                          |
| 2  | I have dance. Who has gourd ?          | 18. | I have drink. Who has cabin ?                  |                                          |
|    | I have gourd. Who has celebrate ?      | 19. | I have cabin. Who has Thursday ?               |                                          |
| Ļ