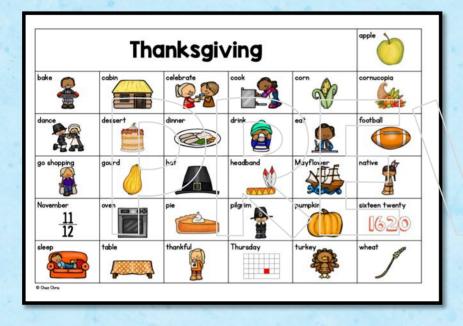

# I HAVE, WHO HAS Thanksgiving



## 3 ways to play



image - image

word - image

image - word

### Vocabulary recap worksheets included









#### No background option included



#### 8 cards per page

|    |                                        |     | Thanksgiving                                   | -                                        |
|----|----------------------------------------|-----|------------------------------------------------|------------------------------------------|
|    | I have the first card. Who has dance ? | 17. | I have wheat. Who has drink ?                  |                                          |
| 2  | I have dance. Who has gourd ?          | 18. | I have drink. Who has cabin ?                  |                                          |
|    | I have gourd. Who has celebrate ?      | 19. | I have cabin. Who has Thursday ?               |                                          |
|