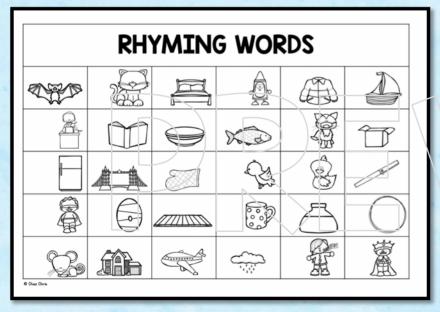

# I HAVE, WHO HAS Rhyming Words

## 3 ways to play

image - image

word - image

image - word

### Vocabulary recap worksheets included

#### No background option included

#### 8 cards per page

|    | I have                   | Who has a word<br>that rhymes with |    | I have | Who has a word<br>that rhymes with |    | I have   | Who has a word<br>that rhymes with |
|----|--------------------------|------------------------------------|----|--------|------------------------------------|----|----------|------------------------------------|
| I  | the l <sup>et</sup> card | glove                              | 12 | snake  | coat                               | 23 | princess | fridge                             |
| 2  | dove                     | vest                               | 13 | boat   | sing                               | 24 | bridge   | door                               |
| 3  | nest                     | star                               | м  | king   | kite                               | 25 | chore    | ink                                |
| ч  | guitar                   | hen                                | 15 | night  | rug                                | 26 | pink     | fire                               |
| 5  | pen                      | glass                              | 16 | mug    | tree                               | 27 | vampine  | cook                               |
| 6  | grass                    | plane                              | 17 | tea    | bed                                | 28 | book     | hero                               |
| 7  | rain                     | six                                | 18 | red    | fruit                              | 29 | zero     | bench                              |
| 8  | mix                      | bat                                | 19 | flute  | mouse                              | 30 | French   | moon                               |
| q  | cat                      | nine                               | 20 | house  | dish                               | 31 | spoon    | And it's the last<br>card          |
| 10 | wine                     | fox                                | 21 | fish   | bell                               |    |          |                                    |
| 1  | box                      | cake                               | 22 | yell   | dress                              | 1  |          |                                    |