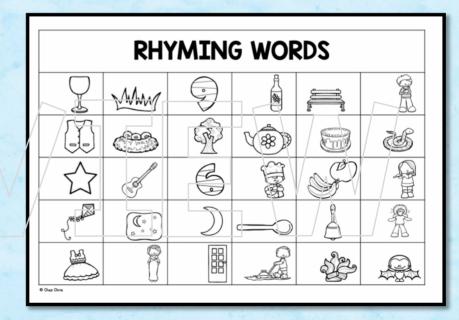

# I HAVE, WHO HAS Rhyming Words

## 3 ways to play

image - image

word - image

image - word

### Vocabulary recap worksheets included

#### No background option included

#### 8 cards per page

|    | I have                   | Who has a word<br>that rhymes with |    | I have | Who has a word<br>that rhymes with |    | I have   | Who has a word<br>that rhymes with |
|----|--------------------------|------------------------------------|----|--------|------------------------------------|----|----------|------------------------------------|
| I  | the l <sup>et</sup> card | glove                              | 12 | snake  | coat                               | 23 | princess | fridge                             |
| 2  | dove                     | vest                               | 13 | boat   | sing                               | 24 | bridge   | door                               |
| 3  | nest                     | star                               | м  | king   | kite                               | 25 | chore    | ink                                |
| ч  | guitar                   | hen                                | 15 | night  | rug                                | 26 | pink     | fire                               |
| 5  | pen                      | glass                              | 16 | mug    | tree                               | 27 | vampine  | cook                               |
| 6  | grass                    | plane                              | 17 | tea    | bed                                | 28 | book     | hero                               |
| 7  | rain                     | six                                | 18 | red    | fruit                              | 29 | zero     | bench                              |
| 8  | mix                      | bat                                | 19 | flute  | mouse                              | 30 | French   | moon                               |
| q  | cat                      | nine                               | 20 | house  | dish                               | 31 | spoon    | And it's the last<br>card          |
| 10 | wine                     | fox                                | 21 | fish   | bell                               |    |          |                                    |
| 1  | box                      | cake                               | 22 | yell   | dress                              | 1  |          |                                    |