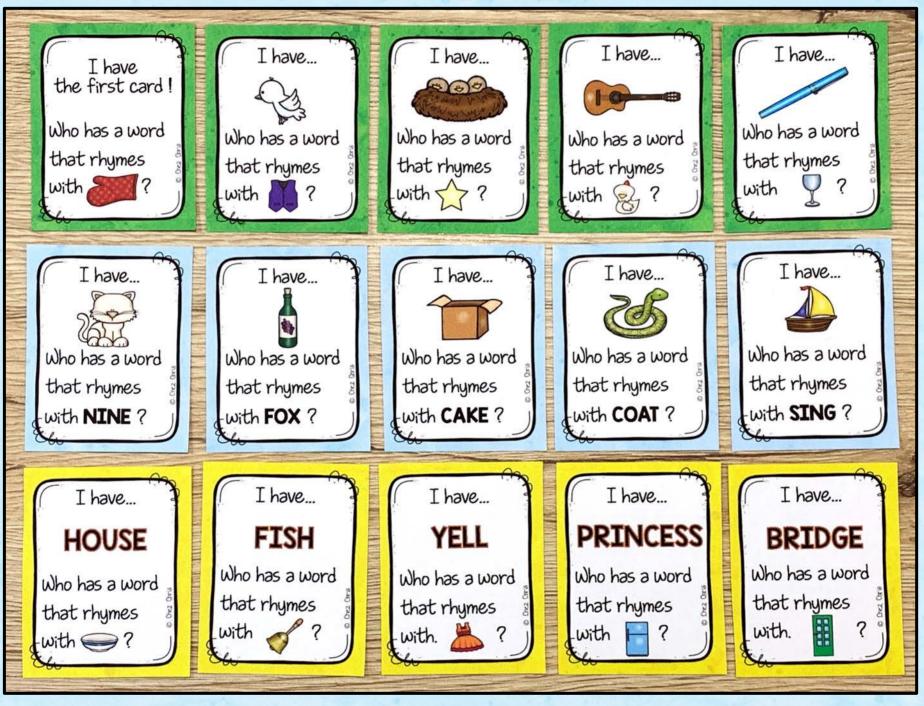

# I HAVE, WHO HAS Rhyming Words



## 3 ways to play



image - image

word - image

image - word

### Vocabulary recap worksheets included









#### No background option included



#### 8 cards per page

|    | I have                   | Who has a word<br>that rhymes with |    | I have | Who has a word<br>that rhymes with |    | I have   | Who has a word<br>that rhymes with |
|----|--------------------------|------------------------------------|----|--------|------------------------------------|----|----------|------------------------------------|
| I  | the l <sup>et</sup> card | glove                              | 12 | snake  | coat                               | 23 | princess | fridge                             |
| 2  | dove                     | vest                               | 13 | boat   | sing