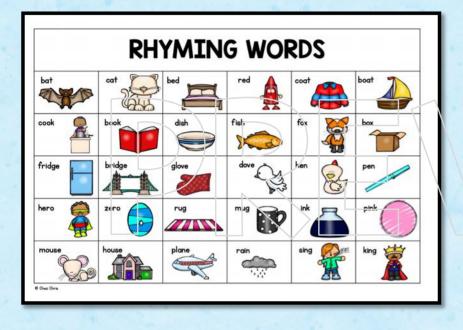

# I HAVE, WHO HAS Rhyming Words



## 3 ways to play



image - image

word - image

image - word

### Vocabulary recap worksheets included









#### No background option included



#### 8 cards per page

|    | I have                   | Who has a word<br>that rhymes with |    | I have | Who has a word<br>that rhymes with |    | I have   | Who has a word<br>that rhymes with |
|----|--------------------------|------------------------------------|----|--------|------------------------------------|----|----------|------------------------------------|
| I  | the l <sup>et</sup> card | glove                              | 12 | snake  | coat                               | 23 | princess | fridge                             |
| 2  | dove                     | vest                               | 13 | boat   | sing                               | 24 | bridge   | door                               |
| 3  | nest