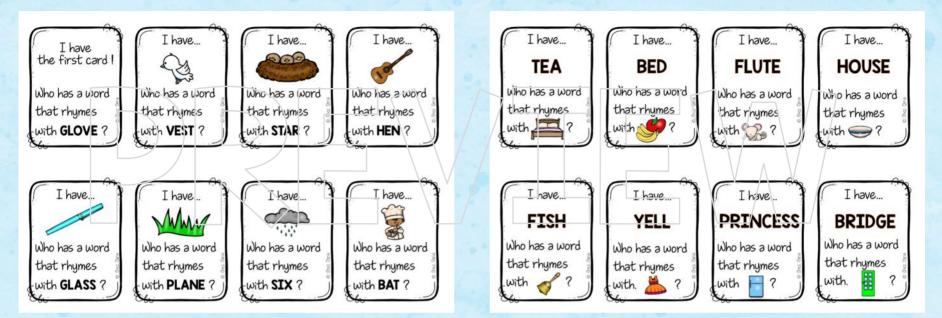

# I HAVE, WHO HAS Rhyming Words

## 3 ways to play

image - image

word - image

image - word

#### 8 cards per page

|    | I have                   | Who has a word<br>that rhymes with |    | I have | Who has a word<br>that rhymes with |    | I have   | Who has a word<br>that rhymes with |
|----|--------------------------|------------------------------------|----|--------|------------------------------------|----|----------|------------------------------------|
| I  | the l <sup>et</sup> card | glove                              | 12 | snake  | coat                               | 23 | princess | fridge                             |
| 2  | dove                     | vest                               | 13 | boat   | sing                               | 24 | bridge   | door                               |
| 3  | nest                     | star                               | м  | king   | kite                               | 25 | chore    | ink                                |
| ч  | guitar                   | hen                                | 15 | night  | rug                                | 26 | pink     | fire                               |
| 5  | pen                      | glass                              | 16 | mug    | tree                               | 27 | vampine  | cook                               |
| 6  | grass                    | plane                              | 17 | tea    | bed                                | 28 | book     | hero                               |
| 7  | rain                     | six                                | 18 | red    | fruit                              | 29 | zero     | bench                              |
| 8  | mix                      | bat                                | 19 | flute  | mouse                              | 30 | French   | moon                               |
| q  | cat                      | nine                               | 20 | house  | dish                               | 31 | spoon    | And it's the last<br>card          |
| 10 | wine                     | fox                                | 21 | fish   | bell                               |    |          |                                    |
| 1  | box                      | cake                               | 22 | yell   | dress                              | 1  |          |                                    |