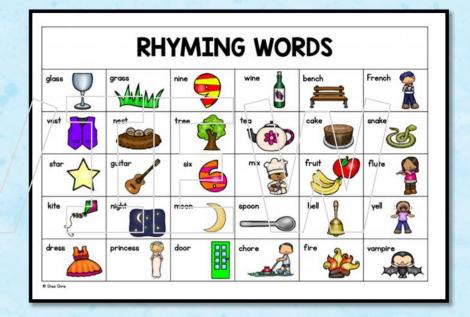

# I HAVE, WHO HAS Rhyming Words



## 3 ways to play



image - image

word - image

image - word

### Vocabulary recap worksheets included









#### No background option included



#### 8 cards per page

|    | I have                   | Who has a word<br>that rhymes with |    | I have | Who has a word<br>that rhymes with |    | I have   | Who has a word<br>that rhymes with |
|----|--------------------------|------------------------------------|----|--------|------------------------------------|----|----------|------------------------------------|
| I  | the l <sup>et</sup> card | glove                              | 12 | snake  | coat                               | 23 | princess | fridge                             |
| 2  | dove                     | vest                               | 13 | boat   | sing                               | 24 | bridge   | door                               |
| 3  | nest                     |