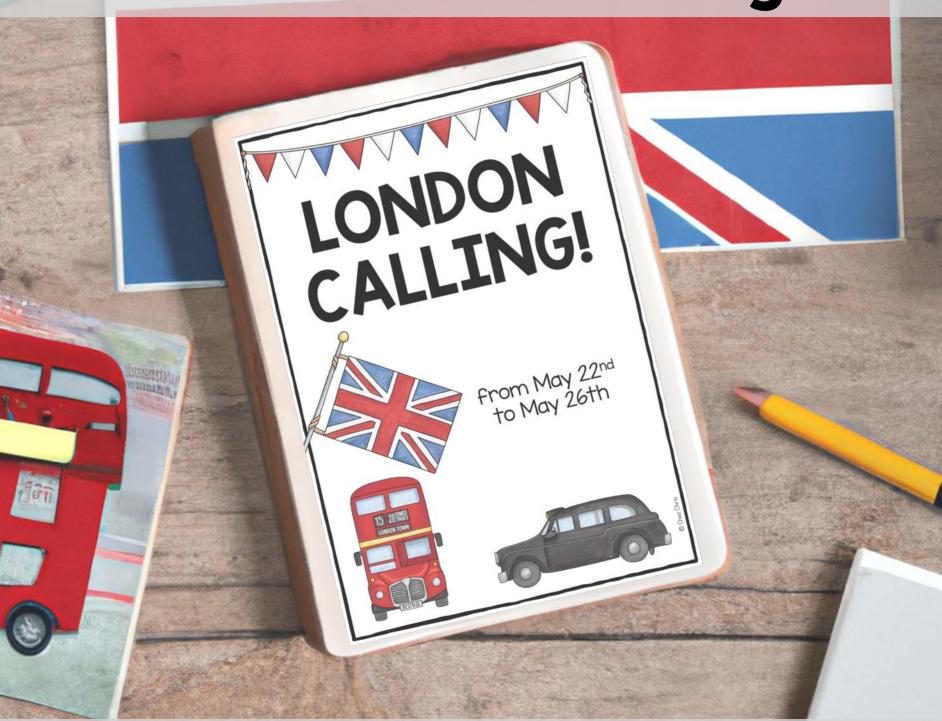

# School Trip to London Editable Students' Logbook



Chez Chris Resources

#### Editable PowerPoint File



| On the way to                           |
|-----------------------------------------|
| We met in front of the school on (date) |
| The bus left at (time)                  |
| On the bus, I was sitting next to In    |
| front of me were and Behind me were     |
| We arrived in (place) at (time)         |
|                                         |
| Indicate your destination               |
| (harbour, airport, train station)       |
| Use this template if you all met        |
| at school and travelled by bus          |
|                                         |
|                                         |

## Adjust it to YOUR trip!



#### Table of Content

- Cover
- General Information
- Details of the trip
- Are you ready to go