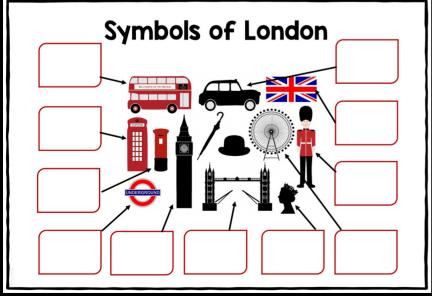

#### Table of Content

- Cover
- General Information
- Details of the trip
- Are you ready to go? (recommendations)
- Symbols of London(Fill in the blanks picture)
- We're on our way!
  - Draw your itinerary
  - The trip
- My host family
  - Write about your host family (2 pages)
  - My bedroom
  - Meals (breakfast, lunch, dinner)
  - Memories (best and worse)
- Let's Visit
  - Weather report chart
  - Visiting London