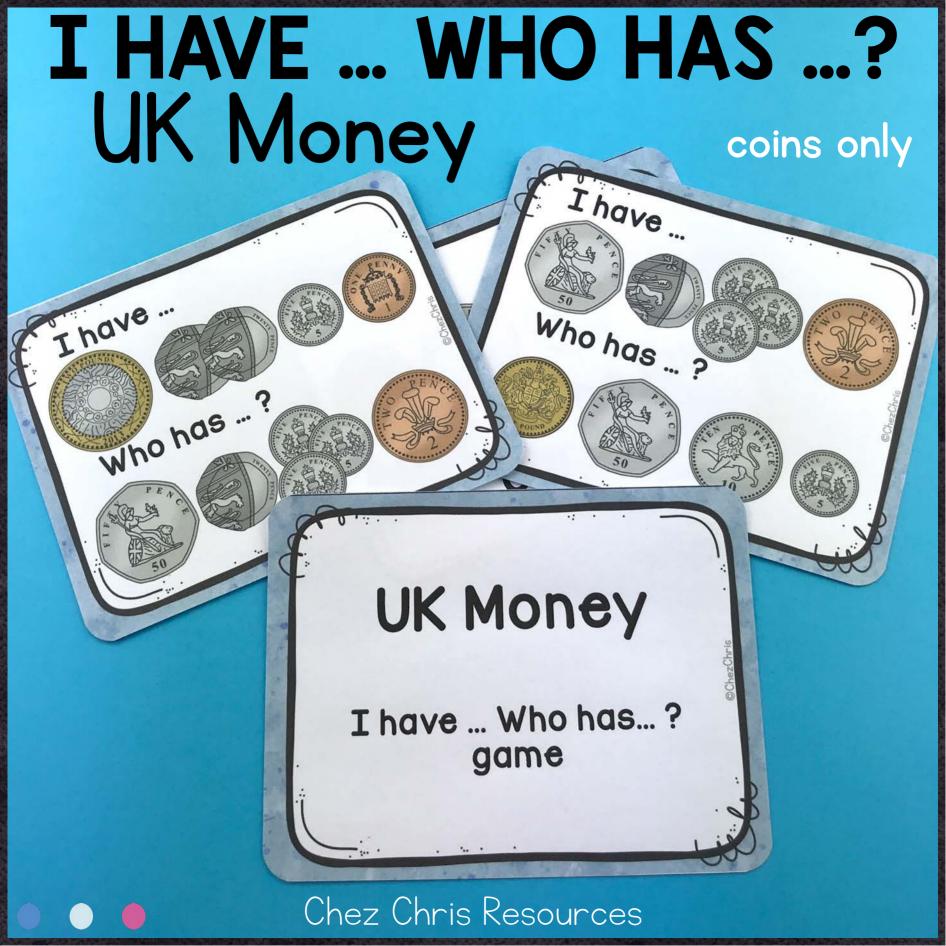

## IHAVE ... WHO HAS ...? UK Money

4 options

\*

30 cards
per set

\*

Realistically sized coins

## IHAVE ... WHO HAS ...? UK Money

# I HAVE ... WHO HAS ...? UK Money Answer Key included