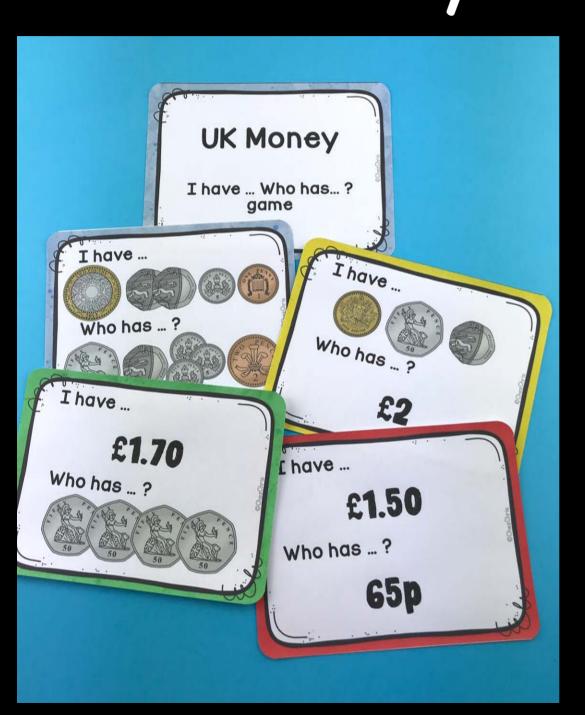

#### **Answer Key**

| I have the f | irst card · | - Who has | Юp          |
|--------------|-------------|-----------|-------------|
| I have       | 10p         | - Who has | £1.50       |
| I have       | £1.50       | - Who has | 65p         |
| I have       | 65p         | - Who has | 25p         |
| I have       | 25p         | - Who has | £I          |
| I have       | £I          | - Who has | 82p         |
| I have       | 82p         | - Who has | £1.32       |
| I have       | £1.32       | - Who has | £1.61       |
| I have       | £1.61       | - Who has | lp          |
| I have       | lp          | - Who has | qЧp         |
| I have       | 94p         | - Who has | 2lp         |
| I have       | 2lp         | - Who has | £1.55       |
| I have       | £1.55       | - Who has | <b>Ч</b> 3р |
| I have       | <b>Ч</b> 3р | - Who has | 6р          |
| I have       | 6р          | - Who has | 74p         |
| I have       | 74p         | - Who has | £2.20       |
| I have       | £2.20       | - Who has | £1.40       |
| I have       | £1.40       | - Who has | 35p         |
|              |             |           |             |

```
I have ...
                 35p
                              - Who has ...
                                                     £1.28
I have ...
                 £1.28
                              - Who has ...
                                                     £2.50
                 £2.50
                              - Who has ...
I have ...
                                                     l2p
I have ...
                 l2p
                              - Who has ...
                                                     75<sub>p</sub>
I have ...
                 75<sub>p</sub>
                              - Who has ...
                                                     £1.70
I have ...
                 f170
                              - Who has ...
                                                     £2
                 £2
                              - Who has ...
I have ...
                                                     38<sub>p</sub>
I have ...
                              - Who has ...
                 38<sub>p</sub>
                                                     59p
I have ...
                 59p
                              - Who has ...
                                                     16p
I have ...
                 16p
                              - Who has ...
                                                     £2.46
I have ...
                 £2.46
                              - Who has ...
                                                     87p
                              - Who has ...
I have ...
                 87p
                                                     £1.65
I have ...
                 £1.65
                              It's the last card!
```