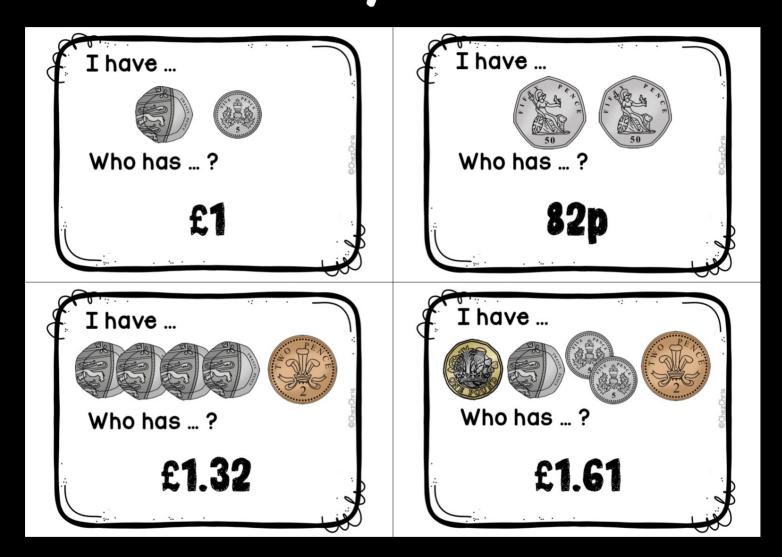

#### **Answer Key**

| I have the f | irst card · | - Who has | Юp          |
|--------------|-------------|-----------|-------------|
| I have       | 10p         | - Who has | £1.50       |
| I have       | £1.50       | - Who has | 65p         |
| I have       | 65p         | - Who has | 25p         |
| I have       | 25p         | - Who has | £I          |
| I have       | £I          | - Who has | 82p         |
| I have       | 82p         | - Who has | £1.32       |
| I have       | £1.32       | - Who has | £1.61       |
| I have       | £1.61       | - Who has | lp          |
| I have       | lp          | - Who has | qЧp         |
| I have       | 94p         | - Who has | 2lp         |
| I have       | 2lp         | - Who has | £1.55       |
| I have       | £1.55       | - Who has | <b>Ч</b> 3р |
| I have       | <b>Ч</b> 3р | - Who has | 6р          |
| I have       | 6р          | - Who has | 74p         |
| I have       | 74p         | - Who has | £2.20       |
| I have       | £2.20       | - Who has | £1.40       |
| I have       | £1.40       | - Who has | 35p         |
|              |             |           |             |

```
I have ...
                 35p
                              - Who has ...
                                                     £1.28
I have ...
                 £1.28
                              - Who has ...
                                                     £2.50
                 £2.50
                              - Who has ...
I have ...
                                                     l2p
I have ...
                 l2p
                              - Who has ...
                                                     75<sub>p</sub>
I have ...
                 75<sub>p</sub>
                              - Who has ...
                                                     £1.70
I have ...
                 f170
                              - Who has ...
                                                     £2
                 £2
                              - Who has ...
I have ...
                                                     38<sub>p</sub>
I have ...
                              - Who has ...
                 38<sub>p</sub>
                                                     59p
I have ...
                 59p
                              - Who has ...
                                                     16p
I have ...
                 16p
                              - Who has ...
                                                     £2.46
I have ...
                 £2.46
                              - Who has ...
                                                     87p
                              - Who has ...
I have ...
                 87p
                                                     £1.65
I have ...
                 £1.65
                              It's the last card!
```